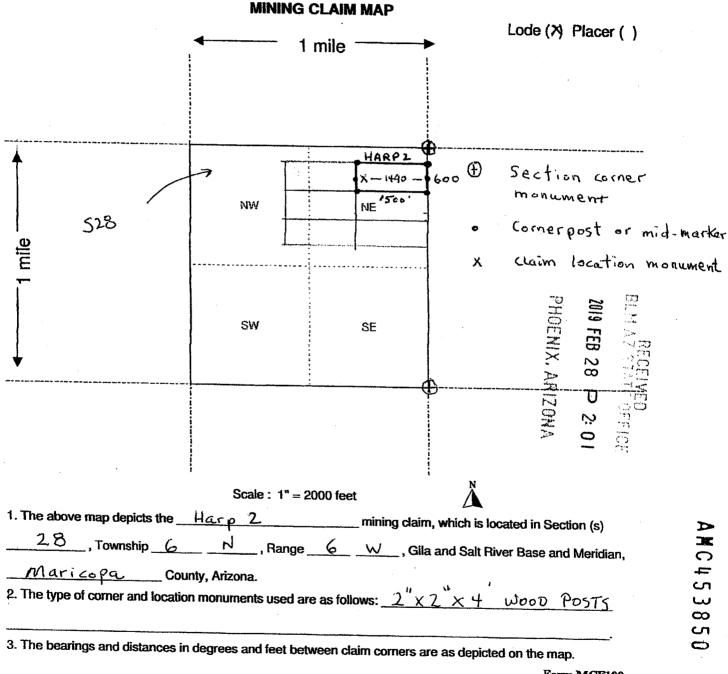

| LOCATION NOTICE FOR LODE MINING CLAIM                                                                                                                                                                                                                                                                                                               |                                                           |               | UT<br>T           | 201            | []]<br>[]             |
|-----------------------------------------------------------------------------------------------------------------------------------------------------------------------------------------------------------------------------------------------------------------------------------------------------------------------------------------------------|-----------------------------------------------------------|---------------|-------------------|----------------|-----------------------|
| NOTICE IS HEREBY GIVEN that the Horp 2                                                                                                                                                                                                                                                                                                              | BLM                                                       |               | OF N              | 9 FEB          | 1<br>2<br>2<br>2<br>2 |
| lode mining claim has been located                                                                                                                                                                                                                                                                                                                  | oump                                                      |               | IХ,               | 328            | 23                    |
| by Brian Cullen whose current mailing                                                                                                                                                                                                                                                                                                               |                                                           | AR            | σ                 |                |                       |
| address is 36116 N. 367 Ave                                                                                                                                                                                                                                                                                                                         |                                                           |               | HOENIX, ARIZONA   | 2:0            | orFice                |
| Wickenburg AZ 85390                                                                                                                                                                                                                                                                                                                                 | L                                                         |               |                   |                |                       |
| The general course of this claim is <u>EAST-WEST</u>                                                                                                                                                                                                                                                                                                | and it is s                                               | ituated in _A | MARIC             | OPA            |                       |
| County, Arizona. This claim is feet in length and                                                                                                                                                                                                                                                                                                   | 600                                                       | _feet in wid  | lth. This         | claim          | runs                  |
| from the location monument on which this location notice is posted app                                                                                                                                                                                                                                                                              | oroximatel                                                | <u> </u>      | _ feet ir         | a              |                       |
| $\omega E_{5T}$ direction to the $\omega E_{5T}$ end line and <u>1490</u> feet in                                                                                                                                                                                                                                                                   | a_EAS                                                     | T directio    | on to the         | Э              |                       |
| <u>EAST</u> end line. This claim is marked by six monuments, one at<br>end line of the claim.<br>The location monument on which this notice is posted is situated within<br><u>N</u> , Range <u>6</u> <u>W</u> , Gila Salt River Base and Meridian, Ari<br>of the following quarter section (s), section (s), Township (s) and Rang<br><u>6N-6W</u> | Section_<br>zona and                                      | 28, T         | `ownshi<br>ncompa | p_6<br>Isses p | <br>ortions           |
| Gila Salt River Base and Meridian, Arizona.                                                                                                                                                                                                                                                                                                         |                                                           |               |                   |                |                       |
| The locality of this claim with reference to some natural object or perma                                                                                                                                                                                                                                                                           | anent mor                                                 | nument and    | additior          | nal info       | rmation               |
| (if any) concerning its locality are as follows: NE CORNER P                                                                                                                                                                                                                                                                                        |                                                           |               |                   |                |                       |
| ZERO FEET EAST/WEST OF NE SECTION                                                                                                                                                                                                                                                                                                                   |                                                           |               |                   |                |                       |
| DATED AND POSTED on the ground this 23 RD day of Febru                                                                                                                                                                                                                                                                                              | Lary                                                      | , 20_19       |                   |                |                       |
|                                                                                                                                                                                                                                                                                                                                                     | an a sa da an a sa an |               |                   | orm M          |                       |