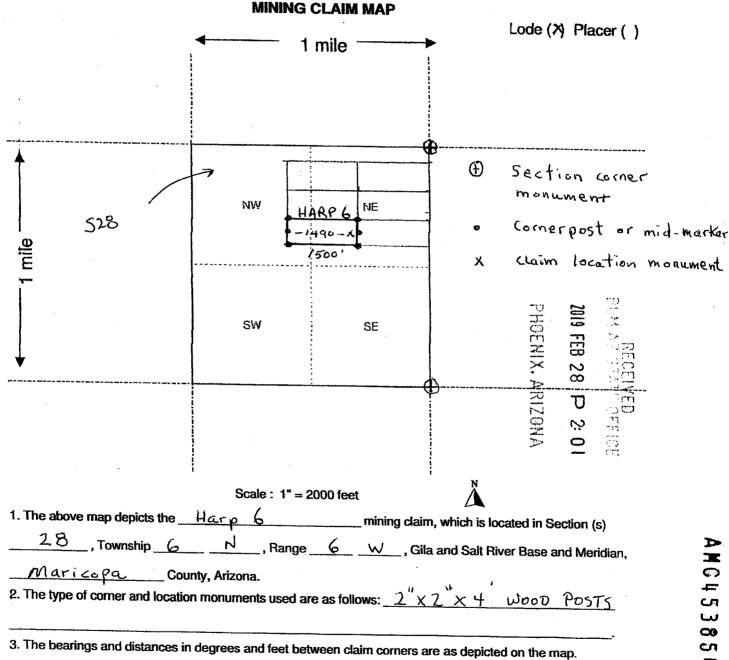

Form MCF100 Revised July 2005 AMC453851

1

3. The bearings and distances in degrees and feet between claim corners are as depicted on the map.

 $\mathbf{b}_{\mathbf{k}}$ 

Form MCF100a Revised July 2005

| LOCATION NOTICE FOR LODE MINING CLAIM                                             |                |           | - 19      | ~         | (T)       |
|-----------------------------------------------------------------------------------|----------------|-----------|-----------|-----------|-----------|
|                                                                                   |                |           | HOE       | 1 610     | 2         |
| NOTICE IS HEREBY GIVEN that the                                                   | BLM<br>Date    |           | NIX.      | EB 2      | NR S      |
| lode mining claim has been located                                                | Stamp          |           | P         | 8         | Sm        |
| by Brian Cullen whose current mailing                                             |                |           | ARIZ      | σ         |           |
| address is 36116 N. 367 Ave                                                       |                |           | R         | ?         | -1        |
| Wickenburg AZ 85390                                                               |                |           | حنقر      | 0         | 0         |
| The general course of this claim is <u>EAST-WEST</u>                              | and it is situ | ated in   | MARI      | COPA      |           |
| County, Arizona. This claim is                                                    | 600            | feet in v | /idth. Th | nis clair | n runs    |
| from the location monument on which this location notice is posted app            | roximately_    | 10        | feet      | in a      |           |
| EAST direction to the EAST end line and 1490 feet in                              | a WEST         | direc     | tion to t | he        |           |
| $\omega \in ST$ end line. This claim is marked by six monuments, one at           | each corne     | r and or  | ne at the | e cente   | r of each |
| end line of the claim.                                                            |                |           |           |           |           |
| The location monument on which this notice is posted is situated within           | Section 2      | -8        | Towns     | hip_6     | 0         |
| $N_{\rm H}$ , Range <u>6</u> $W_{\rm H}$ , Gila Salt River Base and Meridian, Ari | zona and th    | is claim  | encom     | oasses    | portions  |
| of the following quarter section (s), section (s), Township (s) and Range         |                |           |           |           |           |
| and NW14 of NW14 of 528                                                           | ( )            |           |           |           |           |
| Gila Salt River Base and Meridian, Arizona.                                       |                |           |           |           |           |
| The locality of this claim with reference to some natural object or perma         | anent monu     | mont an   | d additi  | onalin    | formation |
|                                                                                   |                |           |           |           |           |
| (if any) concerning its locality are as follows: NE CORNER Pos                    |                |           |           |           | ND        |
| 1500 WEST OF NE SECTION 28 CORI                                                   | VER MO         | NUM       | ENT       |           |           |
| 1                                                                                 |                |           |           |           |           |
| DATED AND POSTED on the ground this 23 RD day of Febr                             | ary,           | 2019.     |           |           |           |
| LOCATOR (s) Brian Cullen                                                          | A              |           |           |           |           |
|                                                                                   | -              |           |           |           |           |