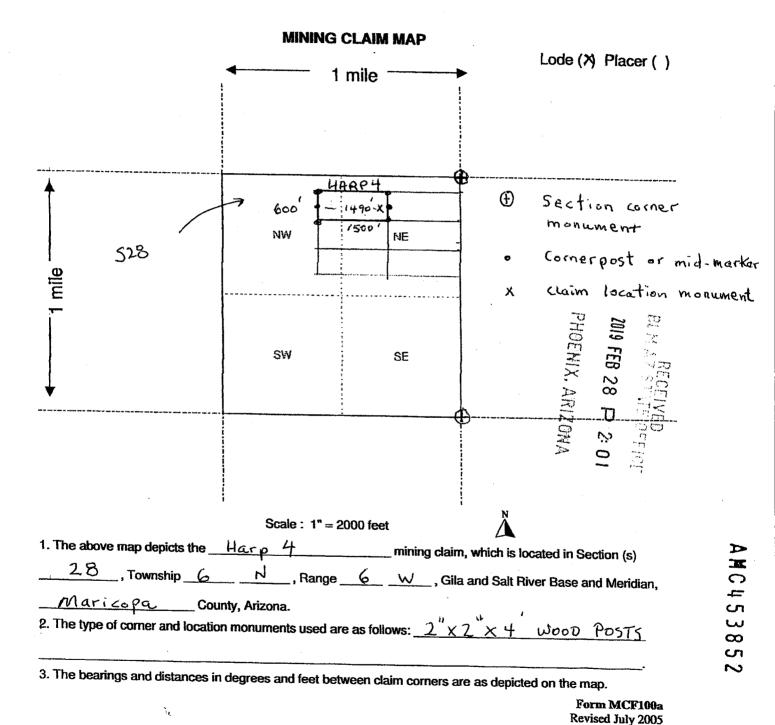

|
| 1500 WEST OF NE SECTION 28 CORI                                                   | VER MO         | NUM       | ENT       |           |           |
| 1                                                                                 |                |           |           |           |           |
| DATED AND POSTED on the ground this 23 RD day of Febr                             | ary,           | 2019.     |           |           |           |
| LOCATOR (s) Brian Cullen                                                          | A              |           |           |           |           |
|                                                                                   | -              |           |           |           |           |

Form MCF100 Revised July 2005 D

52

1



| LOCATION NOTICE FOR LODE MINING CLAIM                                                             |               |                                       | 0H         | 2019     | 17