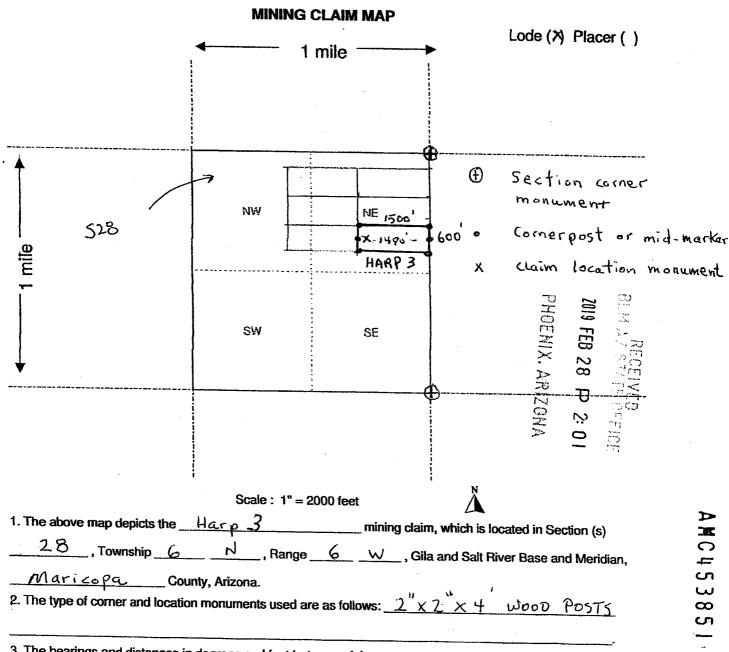

A M C 4 5 3 8

5 0

1

Form MCF100a Revised July 2005

This form is available from the Arizona Department of Mines & Mineral Resources and may be reproduced.

 $\mathbf{\hat{t}}_{t}$ 

|                                                                                                                                                                                                                      |                         |                | the second se |
|----------------------------------------------------------------------------------------------------------------------------------------------------------------------------------------------------------------------|-------------------------|----------------|-----------------------------------------------------------------------------------------------------------------|
| LOCATION NOTICE FOR LODE MINING CLAIM                                                                                                                                                                                |                         | 10             | 70                                                                                                              |
| NOTICE IS HEREBY GIVEN that the Harp 3                                                                                                                                                                               | BLM                     | OEN C          |                                                                                                                 |
| lode mining claim has been located                                                                                                                                                                                   | Date<br>Stamp           | 41X,           |                                                                                                                 |
| by Brian Cullen whose current mailing                                                                                                                                                                                |                         | AR F           |                                                                                                                 |
| address is 36116 N. 367 Ave                                                                                                                                                                                          |                         | NIX, ARIZONA   | 00                                                                                                              |
| Wickenburg AZ 85390                                                                                                                                                                                                  |                         | A O            |                                                                                                                 |
| The general course of this claim is $EAST - WEST$                                                                                                                                                                    | and it is situated in M | ARICOPA        |                                                                                                                 |
| County, Arizona. This claim is                                                                                                                                                                                       | 600feet in widt         | h. This clain  | n runs                                                                                                          |
| from the location monument on which this location notice is posted app                                                                                                                                               | proximately 10          | feet in a      |                                                                                                                 |
| WEST direction to the WEST end line and 1490 feet in                                                                                                                                                                 | a <u>EAST</u> direction | n to the       |                                                                                                                 |
| EAST end line. This claim is marked by six monuments, one at<br>end line of the claim.<br>The location monument on which this notice is posted is situated withir<br>, Range, Gila Salt River Base and Meridian, Ari | n Section, To           | ownship        |                                                                                                                 |
| of the following quarter section (s), section (s), Township (s) and Rang $6N-6W$                                                                                                                                     | e (s) NE 1/4 of NE      | •              | •                                                                                                               |
| Gila Salt River Base and Meridian, Arizona.                                                                                                                                                                          |                         |                |                                                                                                                 |
| The locality of this claim with reference to some natural object or perm                                                                                                                                             | anent monument and a    | additional inf | ormation                                                                                                        |
| (if any) concerning its locality are as follows: NE CORNER A                                                                                                                                                         | OST 15 1615             | SOUTH          | AND                                                                                                             |
| ZERO FEET EAST/WEST FROM NE SECTIO                                                                                                                                                                                   |                         | MONUM          | ENT                                                                                                             |
| DATED AND POSTED on the ground this 23 day of Febr                                                                                                                                                                   | uary . 2019             |                |                                                                                                                 |
| DATED AND POSTED on the ground this 23 RD day of Febr                                                                                                                                                                |                         |                |                                                                                                                 |
|                                                                                                                                                                                                                      |                         |                |                                                                                                                 |

Form MCF100 Revised July 2005 AMC453851

1

3. The bearings and distances in degrees and feet between claim corners are as depicted on the map.

 $\mathbf{b}_{\mathbf{k}}$ 

Form MCF100a Revised July 2005

| LOCATION NOTICE FOR LODE MINING CLAIM                                             |                |           | - 19      | ~         | (T)       |
|-----------------------------------------------------------------------------------|----------------|-----------|-----------|-----------|-----------|
|                                                                                   |                |           | HOE       | 1 610     | 2         |
| NOTICE IS HEREBY GIVEN that the                                                   | BLM<br>Date    |           | NIX.      | EB 2      | NR S      |
| lode mining claim has been located                                                | Stamp          |           | P         | 8         | Sm        |
| by Brian Cullen whose current mailing                                             |                |           | ARIZ      | σ         |           |
| address is 36116 N. 367 Ave                                                       |                |           | R         | ?         | -1        |
| Wickenburg AZ 85390                                                               |                |           | حنقر      | 0         | 0         |
| The general course of this claim is <u>EAST-WEST</u>                              | and it is situ | ated in   | MARI      | COPA      |           |
| County, Arizona. This claim is                                                    | 600            | feet in v | /idth. Th | nis clair | n runs    |
| from the location monument on which this location notice is posted app            | roximately_    | 10        | feet      | in a      |           |
| EAST direction to the EAST end line and 1490 feet in                              | a WEST         | direc     | tion to t | he        |           |
| $\omega \in ST$ end line. This claim is marked by six monuments, one at           | each corne     | r and or  | ne at the | e cente   | r of each |
| end line of the claim.                                                            |                |           |           |           |           |
| The location monument on which this notice is posted is situated within           | Section 2      | -8        | Towns     | hip_6     | 0         |
| $N_{\rm H}$ , Range <u>6</u> $W_{\rm H}$ , Gila Salt River Base and Meridian, Ari | zona and th    | is claim  | encom     | oasses    | portions  |
| of the following quarter section (s), section (s), Township (s) and Range         |                |           |           |           |           |
| and NW14 of NW14 of 528                                                           | ( )            |           |           |           |           |
| Gila Salt River Base and Meridian, Arizona.                                       |                |           |           |           |           |
| The locality of this claim with reference to some natural object or perma         | anent monu     | mont an   | d additi  | onalin    | formation |
|                                                                                   |                |           |           |           |           |
| (if any) concerning its locality are as follows: NE CORNER Pos                    |                |           |           |           | ND        |
| 1500 WEST OF NE SECTION 28 CORI                                                   | VER MO         | NUM       | ENT       |           |           |
| 1                                                                                 |                |           |           |           |           |
| DATED AND POSTED on the ground this 23 RD day of Febr                             | ary,           | 2019.     |           |           |           |
| LOCATOR (s) Brian Cullen                                                          | A              |           |           |           |           |
|                                                                                   | -              |           |           |           |           |