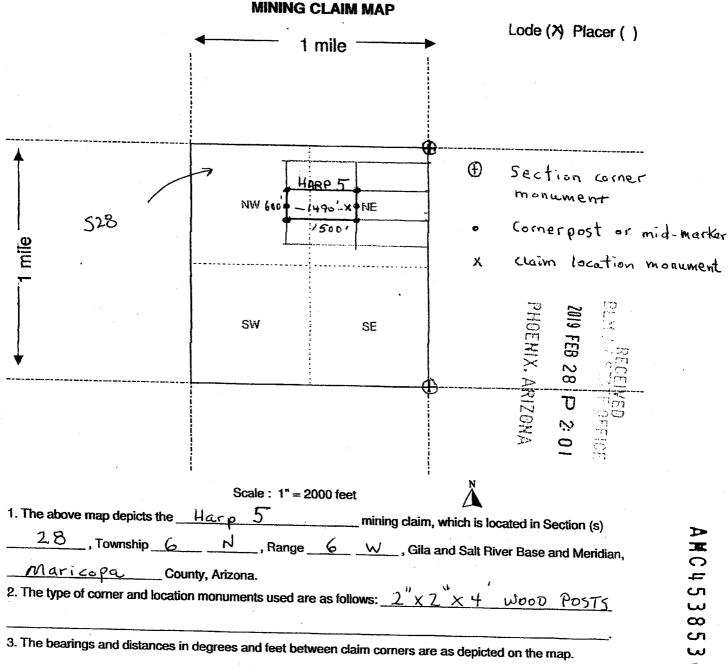

| LOCATION NOTICE FOR LODE MINING CLAIM                                                                                                                                                                                                                                                                                                               |                                                           |               | UT<br>T           | 201            | []]<br>[]             |
|-----------------------------------------------------------------------------------------------------------------------------------------------------------------------------------------------------------------------------------------------------------------------------------------------------------------------------------------------------|-----------------------------------------------------------|---------------|-------------------|----------------|-----------------------|
| NOTICE IS HEREBY GIVEN that the Horp 2                                                                                                                                                                                                                                                                                                              | BLM                                                       |               | OF N              | 9 FEB          | 1<br>2<br>2<br>2<br>2 |
| lode mining claim has been located                                                                                                                                                                                                                                                                                                                  | oump                                                      |               | IХ,               | 328            | 23                    |
| by Brian Cullen whose current mailing                                                                                                                                                                                                                                                                                                               |                                                           | AR            | σ                 |                |                       |
| address is 36116 N. 367 Ave                                                                                                                                                                                                                                                                                                                         |                                                           |               | HOENIX, ARIZONA   | 2:0            | orFice                |
| Wickenburg AZ 85390                                                                                                                                                                                                                                                                                                                                 | L                                                         |               |                   |                |                       |
| The general course of this claim is <u>EAST-WEST</u>                                                                                                                                                                                                                                                                                                | and it is s                                               | ituated in _A | MARIC             | OPA            |                       |
| County, Arizona. This claim is feet in length and                                                                                                                                                                                                                                                                                                   | 600                                                       | _feet in wid  | lth. This         | claim          | runs                  |
| from the location monument on which this location notice is posted app                                                                                                                                                                                                                                                                              | oroximatel                                                | <u> </u>      | _ feet ir         | a              |                       |
| $\omega E_{5T}$ direction to the $\omega E_{5T}$ end line and <u>1490</u> feet in                                                                                                                                                                                                                                                                   | a_EAS                                                     | T directio    | on to the         | Э              |                       |
| <u>EAST</u> end line. This claim is marked by six monuments, one at<br>end line of the claim.<br>The location monument on which this notice is posted is situated within<br><u>N</u> , Range <u>6</u> <u>W</u> , Gila Salt River Base and Meridian, Ari<br>of the following quarter section (s), section (s), Township (s) and Rang<br><u>6N-6W</u> | Section_<br>zona and                                      | 28, T         | `ownshi<br>ncompa | p_6<br>Isses p | <br>ortions           |
| Gila Salt River Base and Meridian, Arizona.                                                                                                                                                                                                                                                                                                         |                                                           |               |                   |                |                       |
| The locality of this claim with reference to some natural object or perma                                                                                                                                                                                                                                                                           | anent mor                                                 | nument and    | additior          | nal info       | rmation               |
| (if any) concerning its locality are as follows: NE CORNER P                                                                                                                                                                                                                                                                                        |                                                           |               |                   |                |                       |
| ZERO FEET EAST/WEST OF NE SECTION                                                                                                                                                                                                                                                                                                                   |                                                           |               |                   |                |                       |
| DATED AND POSTED on the ground this 23 RD day of Febru                                                                                                                                                                                                                                                                                              | Lary                                                      | , 20_19       |                   |                |                       |
|                                                                                                                                                                                                                                                                                                                                                     | an a sa da an a sa an |               |                   | orm M          |                       |